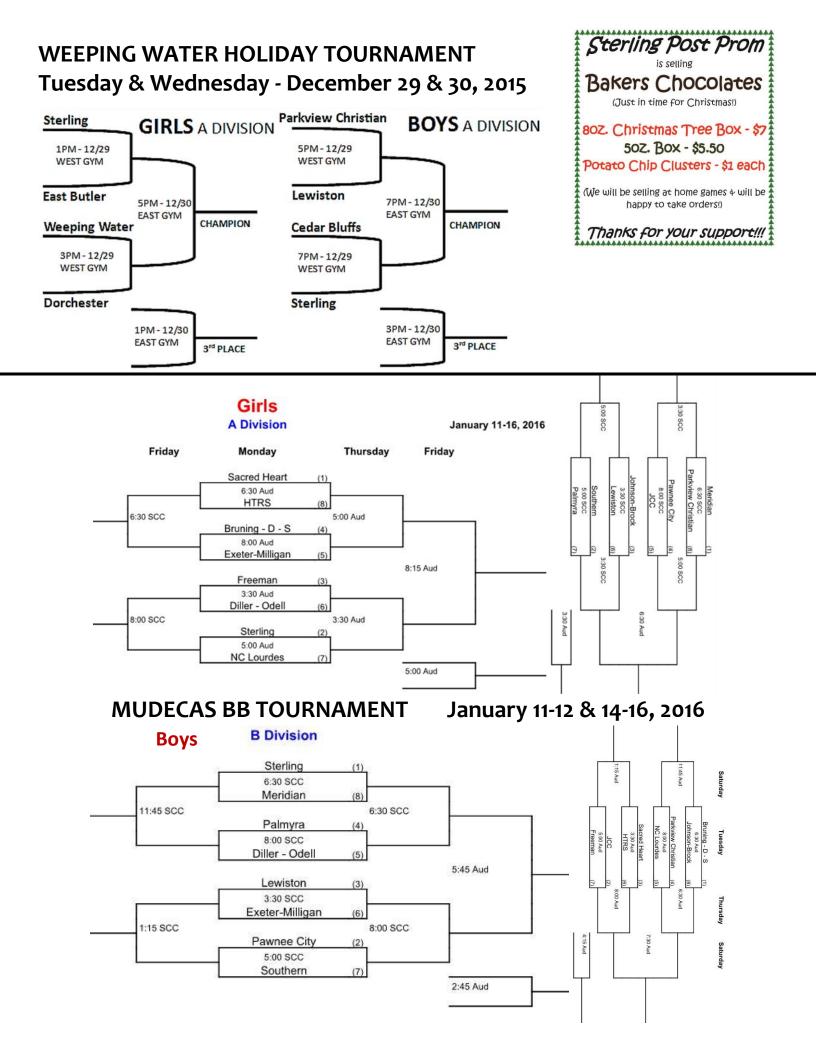

## **WEEKLY BULLETIN**

**Sterling Public Schools** 

December 23-January 8, 2015

| ~~~<br>********************************** |                                                                                                                                                                                                                                                                                                                            |                                                                                      |               |    |  |
|-------------------------------------------|----------------------------------------------------------------------------------------------------------------------------------------------------------------------------------------------------------------------------------------------------------------------------------------------------------------------------|--------------------------------------------------------------------------------------|---------------|----|--|
| Wednesday                                 | to                                                                                                                                                                                                                                                                                                                         | Sunday                                                                               | NO SCHOOL     |    |  |
| December 23                               |                                                                                                                                                                                                                                                                                                                            | January 3                                                                            | CHRISTMAS BRE | AK |  |
| Monday                                    | GIRLS Practice - TBA                                                                                                                                                                                                                                                                                                       |                                                                                      |               |    |  |
| December 28                               | BOYS Practice - TBA                                                                                                                                                                                                                                                                                                        |                                                                                      |               |    |  |
| Tuesday                                   | Weeping Water Holiday Tournament GIRLS vs. East Butler @ 1PM                                                                                                                                                                                                                                                               |                                                                                      |               |    |  |
| December 29                               | Bus #1 leaves @ 11AM Bus #2 leaves @ 5PM<br>*Holiday Tournament Brackets on back*                                                                                                                                                                                                                                          |                                                                                      |               |    |  |
| Wednesday                                 | 🔴 Weeping Water Holiday Tournament                                                                                                                                                                                                                                                                                         |                                                                                      |               |    |  |
| December 30                               | Bus leaves - TBA                                                                                                                                                                                                                                                                                                           |                                                                                      |               |    |  |
| ***************************************   |                                                                                                                                                                                                                                                                                                                            |                                                                                      |               |    |  |
| Saturday                                  | ay 🛛 🕘 G/B BB vs. Cedar Bluffs <mark>@ Wilber-Clatonia</mark> - 1PM - (4 games)                                                                                                                                                                                                                                            |                                                                                      |               |    |  |
| January 2                                 | Bus #1 leaves @ 11:30AM Bus #2 leaves @ 1:45PM                                                                                                                                                                                                                                                                             |                                                                                      |               |    |  |
| ***************************************   |                                                                                                                                                                                                                                                                                                                            |                                                                                      |               |    |  |
| Monday                                    | Breakfast: French Toast Sticks OR WG Cereal/WG Muffin, Fruit/Juice, Milk                                                                                                                                                                                                                                                   |                                                                                      |               |    |  |
| January 4                                 | Lunch: Pork Patty on WG Bun, Mashed Potatoes w/ Gravy, Corn, Pears                                                                                                                                                                                                                                                         |                                                                                      |               |    |  |
|                                           | GIRLS & BOYS Practice - TBA<br>JV BBB <mark>@ Beatrice</mark> - 7PM - Bus leaves @ 5:15PM                                                                                                                                                                                                                                  |                                                                                      |               |    |  |
|                                           |                                                                                                                                                                                                                                                                                                                            |                                                                                      |               |    |  |
| Tuesday                                   | Iesday       Breakfast: WG Cereal, WG Toast, Fruit/Juice, Milk         nuary 5       Lunch: Nachos w/ Cheese Sauce or Bean Dip, Peas, Celery w/ PB, Peaches         RSH - 6 <sup>th</sup> period <ul> <li>G/B BB @ Johnson-Brock - 4:30PM - (4 games)</li> <li>Bus #1 leaves @ 3PM</li> <li>Bus #2 leaves @ 5PM</li> </ul> |                                                                                      |               |    |  |
| January 5                                 |                                                                                                                                                                                                                                                                                                                            |                                                                                      |               |    |  |
|                                           |                                                                                                                                                                                                                                                                                                                            |                                                                                      |               |    |  |
|                                           |                                                                                                                                                                                                                                                                                                                            |                                                                                      |               |    |  |
|                                           |                                                                                                                                                                                                                                                                                                                            |                                                                                      |               |    |  |
| Wednesday                                 | Breakfast: Yogurt Parfait OR WG Cereal/WG Muffin, Fruit/Juice, Milk<br>Lunch: Chicken Gravy, WG Biscuits/WG Bread, Mixed Veggies, Mandarin Oranges                                                                                                                                                                         |                                                                                      |               |    |  |
| January 6<br><mark>EARLY OUT</mark>       | RSH - none                                                                                                                                                                                                                                                                                                                 |                                                                                      |               |    |  |
| 1:37PM                                    | GIRLS & BOYS Practice: 4-6:15PM                                                                                                                                                                                                                                                                                            |                                                                                      |               |    |  |
|                                           |                                                                                                                                                                                                                                                                                                                            |                                                                                      |               |    |  |
| Thursday<br>January 7                     | Breakfast: Omelet, WG Toast OR WG Cereal/WG Toast, Fruit/Juice, Milk<br>Lunch: Vegetable Beef Soup, Romaine Lettuce Salad, WG Cheese Breadstick, Applesauce                                                                                                                                                                |                                                                                      |               |    |  |
| Sandary                                   | RSH - 5 <sup>th</sup> period                                                                                                                                                                                                                                                                                               |                                                                                      |               |    |  |
|                                           | G/B BB vs. Dorchester - HOME - 4:30PM - (4 games)                                                                                                                                                                                                                                                                          |                                                                                      |               |    |  |
| Friday                                    | Brea                                                                                                                                                                                                                                                                                                                       | Breakfast: WG Pancakes, Sausage OR WG Cereal/WG Pancake, Fruit/Juice, Milk           |               |    |  |
| January 8                                 | Lunch: Goulash, Green Beans, WG Dinner Roll w/ Jelly, Mixed Fruit                                                                                                                                                                                                                                                          |                                                                                      |               |    |  |
|                                           |                                                                                                                                                                                                                                                                                                                            | G/B BB @ HTRS (Humboldt) - 4PM - (4 games)<br>Bus #1 leaves @2PM Bus #2 leaves @ 5PM |               |    |  |
|                                           | DU3 1                                                                                                                                                                                                                                                                                                                      |                                                                                      |               |    |  |