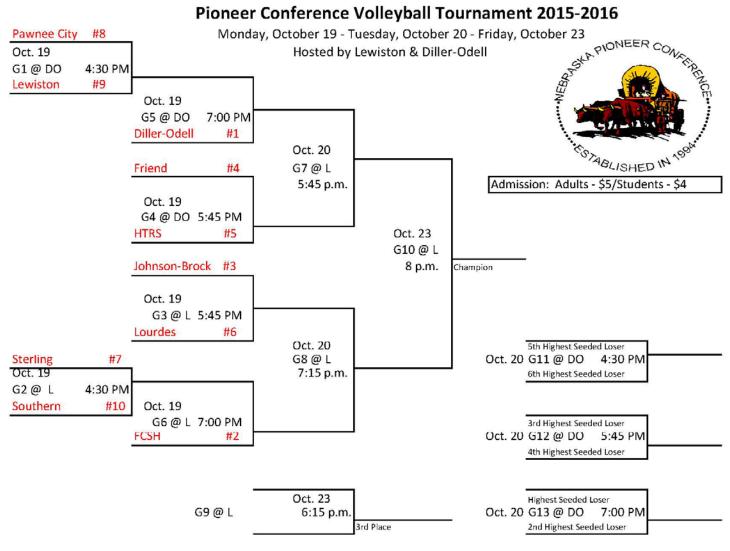

## October 17-24, 2015

| Saturday<br>October 17                                                                                                                                            | Brownell Talbot JH VB Tournament                                                                                                                                                                                                                                                                                                                                                                                                                   |                                                                                                                                      | e at Bottom |
|-------------------------------------------------------------------------------------------------------------------------------------------------------------------|----------------------------------------------------------------------------------------------------------------------------------------------------------------------------------------------------------------------------------------------------------------------------------------------------------------------------------------------------------------------------------------------------------------------------------------------------|--------------------------------------------------------------------------------------------------------------------------------------|-------------|
| Monday<br>October 19                                                                                                                                              | Breakfast: French Toast Sticks OR Cereal/WG Muffin, Fruit/Juice, Milk<br>Lunch: Pork Patty on WG Bun, Mashed Potatoes w/ Gravy, Corn, Pears<br>Lifetouch Picture Retakes - 8:15AM<br>FOOTBALL PRACTICE after school<br>JV FB @ Friend - 6PM - Bus leaves @ 3:45PM<br>PIONEER CONF. VB TOURNAMENT @ LEWISTON vs. Southern - 4:30PM<br>Bus leaves @ 3PM *Schedule on Back                                                                            |                                                                                                                                      |             |
| Tuesday<br>October 20                                                                                                                                             | Breakfast: Sausage Gravy over WG Biscuits OR Cereal/WG Biscuit, Fruit/Juice, Milk<br>Lunch: Spaghetti, Green Beans, WG Garlic Bread, Peaches<br>RSH - 3 <sup>rd</sup> period<br>Juniors & Seniors to SCC Beatrice College Fair - Gone from 8-11:30AM<br>JH VB vs. Johnson-Brock - 4PM - HOME<br>JH FB vs. Johnson-Brock - 5:30PM - HOME<br>FOOTBALL PRACTICE after school<br>PIONEER CONF. VB TOURNAMENT @ DILLER-ODELL/LEWISTON *Schedule on Back |                                                                                                                                      |             |
| Wednesday<br>October 21                                                                                                                                           | Breakfast: Cereal, WG Toast, Fruit/Juice, Milk<br>Lunch: Chicken Noodle Soup, PB & Jelly Sandwich, Romaine Lettuce Salad, Mandarin Oranges<br>RSH - 2 <sup>nd</sup> period<br>Energy Field Trip to Brownville<br>NHS Blood Drive 12-6PM in the gym<br>FOOTBALL PRACTICE after school<br>VOLLEYBALL PRACTICE after school                                                                                                                           |                                                                                                                                      |             |
| Thursday<br>October 22                                                                                                                                            | Breakfast: Yogurt Parfait OR Cereal/WG Muffin, Fruit/Juice, Milk<br>Lunch: Submarines on WG Bun, FF and/or Swt. FF, Peas, Mixed Fruit<br>RSH - none<br>3 <sup>rd</sup> & 4 <sup>th</sup> Grade Field Trip to Arbor Lodge<br>VOLLEYBALL PRACTICE after school<br>Football vs. Meridian - 7PM - HOME                                                                                                                                                 |                                                                                                                                      |             |
| Friday<br>October 23                                                                                                                                              | NO SCHOOL - Fall Break <u>PIONEER CONF. VB TOURNAMENT @ DILLER-ODELL/LEWISTON</u> *Schedule on Back FOOTBALL PRACTICE - TBA                                                                                                                                                                                                                                                                                                                        |                                                                                                                                      |             |
| SaturdayACT Test DateOctober 24JV VB Tournament - 9AM - HOME* USDA IS AN EQUAL OPPORTUNITY PROVIDER AND EMPLOYERBROWNELL-TALBOT JH VB TOURNAMENTSATURDAY 10/17/15 |                                                                                                                                                                                                                                                                                                                                                                                                                                                    |                                                                                                                                      |             |
| <u>North Court Matches</u><br>1:00pm – <u>Brownell</u> vs. Mead<br>2:00pm – <u>Brownell</u> vs. Lincoln Christian<br>3:00pm – <u>Brownell</u> vs. Sterling        |                                                                                                                                                                                                                                                                                                                                                                                                                                                    | <u>South Court Matches</u><br><u>Sterling</u> vs. Lincoln Christian<br><u>Mead</u> vs. Sterling<br><u>Lincoln Christian</u> vs. Mead |             |

Monday: Play in games and Quarterfinals are best 2 out of 3 played at Lewiston and Diller-Odell

Tuesday: Semifinals bracket games are best 3 out of 5Friday: Championship and Consolation are best 3 out of 5Loser Bracket Games are best 2 out of 3